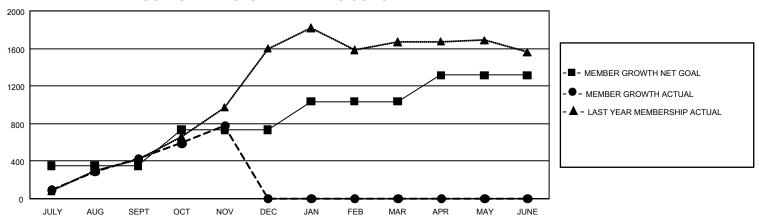

## GOALS AND ACTUAL MEMBERS CUMULATIVE

| DROPPED CLUBS: 3 |     | 237 CLUBS OF 421 ADDED 1<br>OR MORE NEW MEMBERS | GENDER DISTRIBUTION                 |                |  |
|------------------|-----|-------------------------------------------------|-------------------------------------|----------------|--|
|                  |     |                                                 | MALE                                | 6,250 (57.90%) |  |
|                  |     |                                                 | FEMALE                              | 4,544 (42.09%) |  |
| DROPPED MEMBERS  |     |                                                 | NON BINARY                          | 0 (0.00%)      |  |
| DECEASED         | 24  |                                                 | PREFER NOT TO ANSWER                | 1 (0.01%)      |  |
| CLUB CANCELLED   | 60  |                                                 | TOTAL FAMILY UNIT MEMBERS 86        |                |  |
| OTHER            | 503 | CLICK HERE FOR                                  |                                     |                |  |
| TOTAL            | 587 | CUMULATIVE MEMBERSHIP DATA                      | FAMILY MEMBERS PAYING HALF DUES 487 |                |  |

## GMT Constitutional Area 8, Group B

REPORT DOES NOT INCLUDE CLUBS IN UNDISTRICTED AREAS.

| Clubs                 |               |           |               | Members               |                           |                         |                                                    |
|-----------------------|---------------|-----------|---------------|-----------------------|---------------------------|-------------------------|----------------------------------------------------|
| RESULTS FOR 2021-2022 |               |           |               | RESULTS FOR 2021-2022 |                           |                         |                                                    |
| QUARTER               | NEW CLUB GOAL | NEW CLUBS | DROPPED CLUBS | QUARTER               | MEMBER GROWTH NET<br>GOAL | MEMBER GROWTH<br>ACTUAL | DROPPED MEMBERS<br>ACTUAL (including<br>transfers) |
| JULY/AUG/SEPT         | 36            | 15        | 3             | JULY/AUG/SEF          | PT 350                    | 702                     | 263                                                |
| OCT/NOV/DEC           | 27            | 7         | 0             | OCT/NOV/DEC           | 380                       | 714                     | 324                                                |
| JAN/FEB/MAR           | 27            | 0         | 0             | JAN/FEB/MAR           | 305                       | 0                       | 0                                                  |
| APR/MAY/JUNE          | 24            | 0         | 0             | APR/MAY/JUN           | E 278                     | 0                       | 0                                                  |