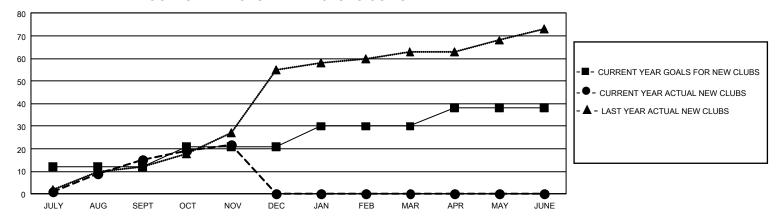

## GOALS AND ACTUAL NEW CLUBS CUMULATIVE

## GMT Constitutional Area 8, Group B

REPORT DOES NOT INCLUDE CLUBS IN UNDISTRICTED AREAS.

| Clubs                 |               |           |               | Members               |                           |                         |                                                    |
|-----------------------|---------------|-----------|---------------|-----------------------|---------------------------|-------------------------|----------------------------------------------------|
| RESULTS FOR 2021-2022 |               |           |               | RESULTS FOR 2021-2022 |                           |                         |                                                    |
| QUARTER               | NEW CLUB GOAL | NEW CLUBS | DROPPED CLUBS | QUARTER               | MEMBER GROWTH NET<br>GOAL | MEMBER GROWTH<br>ACTUAL | DROPPED MEMBERS<br>ACTUAL (including<br>transfers) |
| JULY/AUG/SEPT         | 36            | 15        | 3             | JULY/AUG/SEF          | PT 350                    | 702                     | 263                                                |
| OCT/NOV/DEC           | 27            | 7         | 0             | OCT/NOV/DEC           | 380                       | 714                     | 324                                                |
| JAN/FEB/MAR           | 27            | 0         | 0             | JAN/FEB/MAR           | 305                       | 0                       | 0                                                  |
| APR/MAY/JUNE          | 24            | 0         | 0             | APR/MAY/JUN           | E 278                     | 0                       | 0                                                  |